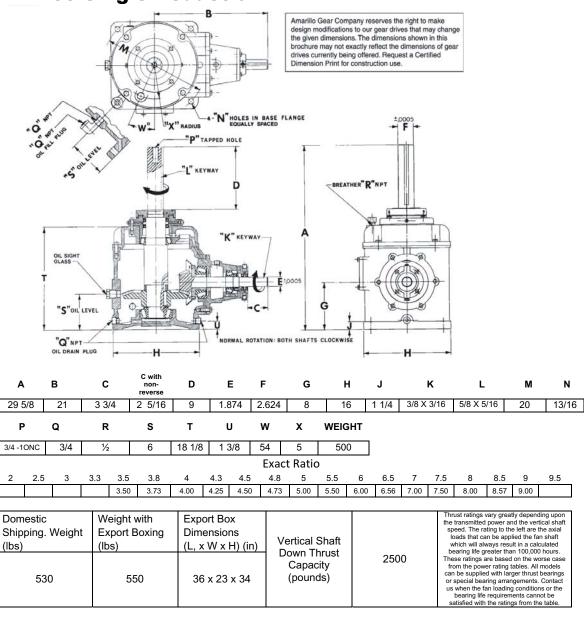

## Amarillo Single Reduction Gear Boxes

## **135 Single Reduction**

## Service Horsepower Ratings (Service Factor =2.0)

RATIO\*

| Input<br>RPM | 2 | 2.5 | 3 | 3.3 | 3.5 | 3.8 | 4   | 4.3 | 4.5 | 4.8 | 5  | 5.5 | 6  | 6.5 | 7  | 7.5 | 8  | 8.5 | 9  | 9.5 |
|--------------|---|-----|---|-----|-----|-----|-----|-----|-----|-----|----|-----|----|-----|----|-----|----|-----|----|-----|
| 1750         |   |     |   |     | 120 | 117 | 110 | 100 | 93  | 88  | 83 | 71  | 65 | 59  | 48 | 43  | 42 | 35  | 30 |     |
| 1450         |   |     |   |     | 99  | 97  | 91  | 83  | 77  | 73  | 69 | 59  | 54 | 49  | 40 | 36  | 35 | 29  | 25 |     |
| 1160         |   |     |   |     | 80  | 78  | 73  | 66  | 62  | 58  | 55 | 47  | 43 | 39  | 32 | 29  | 28 | 23  | 20 |     |

<sup>\*</sup>Choose models & Ratios in outlined area for standard price and delivery. Contact us for all others.

| AND LOCATION: |                          |                        |       | MAE  | THIS DRAWING IS THE SOLE PROPERTY OF COOLING TOWER DEPOT INC. USE SHALL BE LIMITED TO THE PROJECT FOR WHICH IT IS INTENDED. NO REPRODUCTION SHALL BE MADE NOR SHALL THIS INFORMATION BE MADE AVAILABLE TO THIRD PARTIES WITHOUT THE PRIOR WRITTEN CONSENT BY COOLING TOWER DEPOT INC. ANY AND ALL PROPERTARY RIGHTS TO THIS INFORMATION AND DESIGN ARE THE SOLE PROPERTY OF COOLING TOWER DEPOT INC. |                                                                      |  |                          |   |                                |     |               |       |
|---------------|--------------------------|------------------------|-------|------|------------------------------------------------------------------------------------------------------------------------------------------------------------------------------------------------------------------------------------------------------------------------------------------------------------------------------------------------------------------------------------------------------|----------------------------------------------------------------------|--|--------------------------|---|--------------------------------|-----|---------------|-------|
| MODEL NO.     |                          |                        |       |      | REVISIONS                                                                                                                                                                                                                                                                                                                                                                                            |                                                                      |  |                          |   |                                |     |               |       |
| 1             | CWG NAME:                |                        |       | REV. | DESCRIPTION                                                                                                                                                                                                                                                                                                                                                                                          | DESIGNED BY: CHECKED BY: APPROVED BY: DATE: COOLING TOWER DEPOT, INC |  | COOLING TOWER DEPOT, INC | 1 |                                | ≯ # |               |       |
| н             |                          |                        |       | 0    |                                                                                                                                                                                                                                                                                                                                                                                                      |                                                                      |  |                          |   | 651 CORPORATE CIRCLE, STE. 206 |     | 2             | 1 2 1 |
| н             | DRAWING NUMBER:          | JOB NUMBER: SHEET REV. |       |      |                                                                                                                                                                                                                                                                                                                                                                                                      |                                                                      |  |                          |   | ,                              | 0 } | <del> =</del> | 8     |
| ٠.            | A-100                    | 200 HUMBER             | 1 1 0 | 2    |                                                                                                                                                                                                                                                                                                                                                                                                      |                                                                      |  |                          |   | GOLDEN, CO 80401               | S   | 9.            |       |
|               | SCALE: NO SCALE COMMENTS |                        |       | - 3  |                                                                                                                                                                                                                                                                                                                                                                                                      |                                                                      |  |                          |   | 720-746-1234                   | ALE |               |       |
|               |                          |                        |       | 4    |                                                                                                                                                                                                                                                                                                                                                                                                      |                                                                      |  |                          |   | 720-740-1254                   |     |               |       |