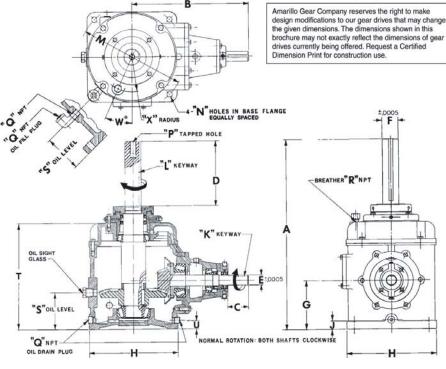

## **85 Single Reduction**

|   | Α           | !    | В      | С      |      | C with non-<br>reverse | D      | E     | F    | •    | G      | Н     |      | J    | K        |      | L         |     | M  | N     |  |
|---|-------------|------|--------|--------|------|------------------------|--------|-------|------|------|--------|-------|------|------|----------|------|-----------|-----|----|-------|--|
|   | 23 1/       | 4 1  | 14 1/4 | 21 11/ | 16   | 1 13/32                | 8      | 1.24  | 9 1. | 999  | 6      | 11    |      | 1    | 5/16 X 5 | 5/32 | 1/2 x 1/4 | l . | 13 | 13/16 |  |
|   | P           |      | Q      | R      |      | s                      | Т      | U     | V    | v    | X      | WEIGI | НТ   |      |          |      |           |     |    |       |  |
| Ī | 3/4 -10     | NC   | 1/2    | 1/2    |      | 4 9/16                 | 13 1/4 | 1 3/1 | 6 (  | ) (  | 4 5/16 | 195   |      |      |          |      |           |     |    |       |  |
|   | Exact Ratio |      |        |        |      |                        |        |       |      |      |        |       |      |      |          |      |           |     |    |       |  |
|   | 2           | 2.5  | 3      | 3.3    | 3.5  | 3.8                    | 4      | 4.3   | 4.5  | 4.8  | 5      | 5.5   | 6    | 6.5  | 7        | 7.5  | 8         | 8.5 | 9  | 9.5   |  |
|   | 2.05        | 2.56 | 3.00   | 3.23   | 3.50 | 0 3.75                 | 4.00   | 4.27  | 4.55 | 4.70 | 5.00   | 5.56  | 6.00 | 6.56 | 7.00     |      |           |     |    |       |  |